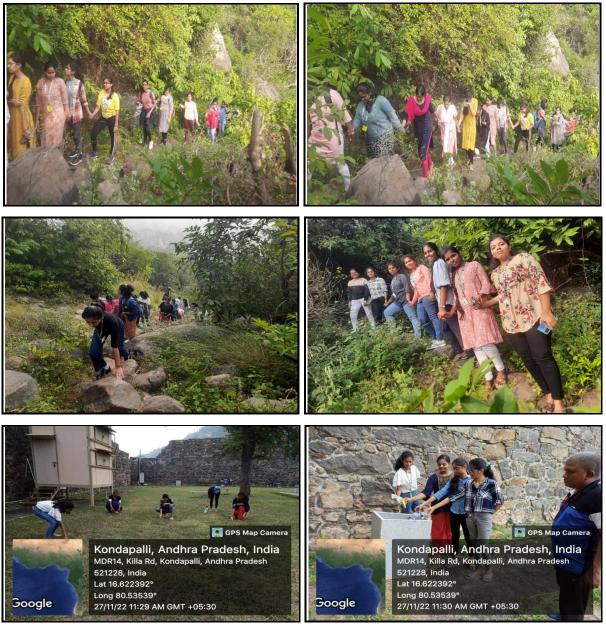

# A Report on Trekking & Plogging On 27-11-2022 at Kondapalli Fort

KL Deemed to be University (Koneru Lakshmaiah Education Foundation) National Service Scheme (NSS) has conducted **"Trekking & Plogging" 27-11-2022** at Kondapalli fort. With the aim of spreading the movement to promote sports and Environmental care, KLEF NSS came up with an initiative of conducting Trekking and Plogging Event under Fit India and Clean India programs at Kondapalli Fort.

In this regard, we have made all the required arrangements & permissions that are necessary for implementation of this event. Dr. K.R.S. Prasad, Advisor, Dean, Student Affairs, Dr. Ch. Hanumantha Rao, Dean, Student Affairs has appreciated and motivated the students to participate in this event. On 27-11-2022, we have started at 06:00 Am and reached Kondapalli Fort by 7:00 Am. We divided ourselves into teams and divided the work among ourselves. We started trekking along with Plogging the Kondapalli fort by 7:15Am. During the event, some of the residents has come up with us and participated in this event. Our trekking and plogging event timeline.

- Cleaned the surrounding with broomstick along with jogging
- Collected the plastic bottles, plastic bags, Biscuits, Chocklet rapers that are fort areas.
- Divided the degradable and non-degradable waste and thrown into the dustbins.

### **Event Photos:**